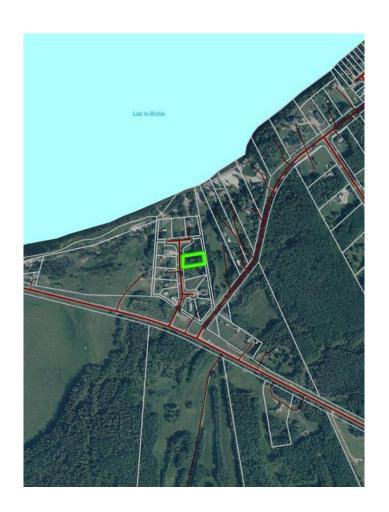

#### \$79,999

0 Bedroom, 0.00 Bathroom, Land on 0.50 Acres

NONE, Lac La Biche County, Alberta

Back lot mission beach. cleared lot and ready for your home away from home. All paved roads lead to this affordable backlot at glorious Mission Beach. Lac La Biche lake is rated as one of the best walleye fishing lakes in Alberta. Ten minutes from town and a minute to the lake. Sale price is subject to GST

### **Community Information**

Address 67405,113 Mission Rd

Subdivision NONE

City Lac La Biche County

County Lac La Biche County

Province Alberta
Postal Code T0A 2C2