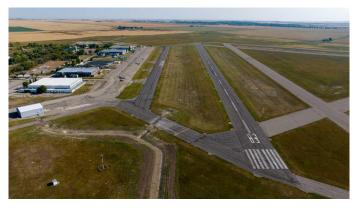

### \$65,000

0 Bedroom, 0.00 Bathroom, Land on 0.25 Acres

NONE, Claresholm, Alberta

INDUSTRIAL/COMMERCIAL/HOBBY AVIATION LOTS right next to the Airport TAXIWAY located at the CLARESHOLM AIRPORT. The Airport is serviced by a 900-METER MAIN RUNWAY (with lighting) and 900-METER CROSS-STRIP runway. 40 flights daily, currently a REGISTERED AERODOME. Over \$2 MILLION OF RECENT INVESTMENTS have been made to the airport incl: NEW ASPHALT TOPCOAT recently applied to MAIN RUNWAY, new LIGHTING, TIE-DOWN area, EMERGENCY CROSS STRIP, drainage improvements & more! All LOTS SERVICED TO THE PROPERTY LINE, and the developer would be responsible for all utility connections & construction of access to the municipal road and taxiway. The 0.25 of an ACRE lot is BIG enough to add your HANGAR or COMMERCIAL BAY as long as it has an aircraft hangar door located on the taxiway side of the structure. A restrictive covenant outlining the architectural requirements and land uses is attached to the title of the lands (see supplements). Vendor prepared to hold lot for 6 months with a \$5000 deposit while you request approval for building commitments WITH a FIRM SALE. Once POSSESSION is finalized, the developer must build within a 2-year period. PURCHASER to pave onto taxiway. The MD of Willow Creek has among the LOWEST TAX RATES IN SOUTHERN ALBERTA and property taxes are dependent upon the size of the structure and amenities. NO AIRPORT USER FEES = NO BRAINER!!

CLARESHOLM and is located conveniently an HOUR SOUTH OF CALGARY or 45 mins FROM LETHBRIDGE. LOT SIZE is 100 X 107 feet. The GST will be applicable on the Sale Price. This investment offers GREAT Value & TONS of potential for FUTURE EXPANSION. Please call your AGENT for an INFORMATION PACKAGE & see supplements for more info.

The airport is located only MINUTES from