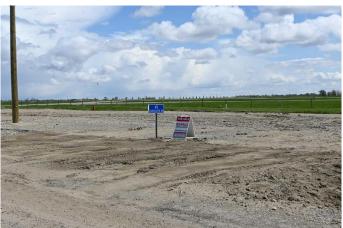

### \$65,000

0 Bedroom, 0.00 Bathroom, Land on 0.25 Acres

NONE, Claresholm, Alberta

INDUSTRIAL/COMMERCIAL/HOBBY AVIATION LOTS right next to the Airport TAXIWAY located at the CLARESHOLM AIRPORT. The Airport is serviced by a 900-METER MAIN RUNWAY (with lighting) and 900-METER CROSS-STRIP runway. 40 flights daily, currently a REGISTERED AERODOME. Over \$2 MILLION OF RECENT INVESTMENTS have been made to the airport incl: NEW ASPHALT TOPCOAT recently applied to MAIN RUNWAY, new LIGHTING, TIE-DOWN area, EMERGENCY CROSS STRIP, drainage improvements & more! All LOTS SERVICED TO THE PROPERTY LINE, and the developer would be responsible for all utility connections & construction of access to the municipal road and taxiway. The 0.25 of an ACRE lot is BIG enough to add your HANGAR or COMMERCIAL BAY as long as it has an aircraft hangar door located on the taxiway side of the structure. A restrictive covenant outlining the architectural requirements and land uses is attached to the title of the lands (see supplements). Vendor prepared to hold lot for 6 months with a \$5000 deposit while you request approval for building commitments WITH a FIRM SALE. Once POSSESSION is finalized, the developer must build within a 2-year period. PURCHASER to pave onto taxiway. The MD of Willow Creek has among the LOWEST TAX RATES IN SOUTHERN ALBERTA and property taxes are dependent upon the size of the structure and amenities. NO AIRPORT USER FEES = NO BRAINER!!

## **Community Information**

Address 49 Lancaster Drive

Subdivision NONE

City Claresholm

County Willow Creek No. 26, M.D. of

Province Alberta
Postal Code T0L 0T0