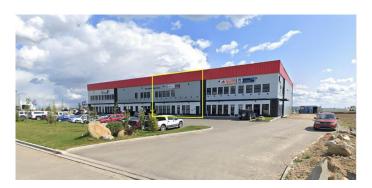

# \$12 - 150, 106 Queensland Crescent, Red Deer

MLS® #A2078283

### \$12

0 Bedroom, 0.00 Bathroom, Commercial on 3.19 Acres

Queens Business Park, Red Deer, Alberta

This 5,000 SF Industrial shop, located in Queens Business Park, is available for lease. The unit features minimal office space with an open showroom and one washroom. The shop area is separated into two sides, each with their own 16' x 16' overhead door (two in total). One side of the shop houses a paint booth and there is a mezzanine for additional storage. The building sits on 3.2 acres and the yard is fenced, graveled, and shared with the neighbouring tenants of the building. Additional Rent is estimated at \$3.50 for the 2023 budget year.