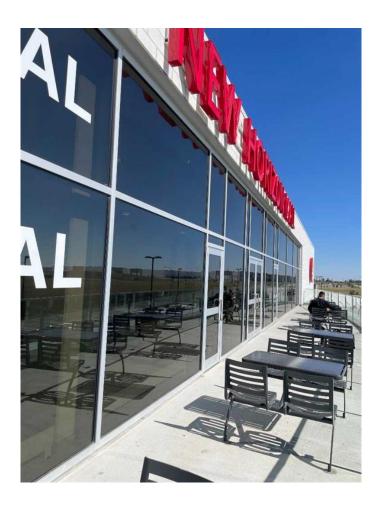

### \$325,000

0 Bedroom, 0.00 Bathroom, Commercial on 0.00 Acres

NONE, Rural Rocky View County, Alberta

Unit 539 marked as P8, centrally located in a large Food Court on the second floor of New Horizon mall, just 5 minutes south of famous Cross Iron Mall, looks for a New Owner! Check out the site around! Behind the place is some private hall area with a beautiful wide balcony. It is so amazing to be there on a sunny warm day, especially with family and friends! Think, what can you build here? Superior restaurant with affordable prices and excellent service for casual dining or for the special occasions: weddings, birthday parties etc.) can bring more customers... Follow up your dream and have fun. Try to see the treasure under your feet.