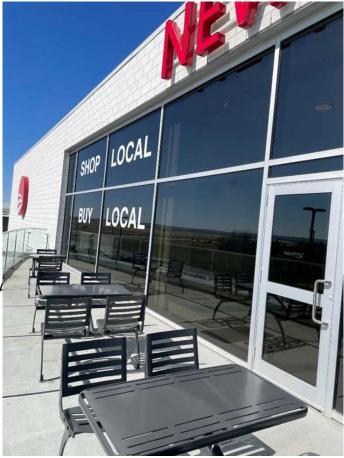

### \$325,000

0 Bedroom, 0.00 Bathroom, Commercial on 0.00 Acres

NONE, Rural Rocky View County, Alberta

Unit 539 marked as P8, centrally located in a large Food Court on the second floor of New Horizon mall, just 5 minutes south of famous Cross Iron Mall, looks for a New Owner! Check out the site around! Behind the place is some private hall area with a beautiful wide balcony. It is so amazing to be there on a sunny warm day, especially with family and friends! Think, what can you build here? Superior restaurant with affordable prices and excellent service for casual dining or for the special occasions: weddings, birthday parties etc.) can bring more customers... Follow up your dream and have fun. Try to see the treasure under your feet.