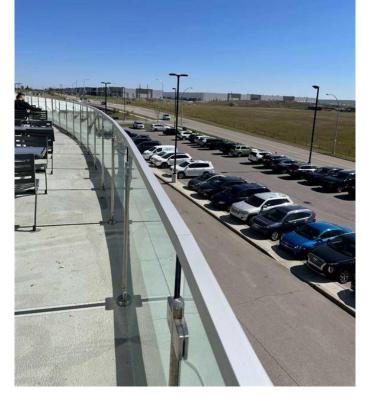

### \$325,000

0 Bedroom, 0.00 Bathroom, Commercial on 0.00 Acres

NONE, Rural Rocky View County, Alberta

Unit 539 marked as P8, centrally located in a large Food Court on the second floor of New Horizon mall, just 5 minutes south of famous Cross Iron Mall, looks for a New Owner! Check out the site around! Behind the place is some private hall area with a beautiful wide balcony. It is so amazing to be there on a sunny warm day, especially with family and friends! Think, what can you build here? Superior restaurant with affordable prices and excellent service for casual dining or for the special occasions: weddings, birthday parties etc.) can bring more customers... Follow up your dream and have fun. Try to see the treasure under your feet.