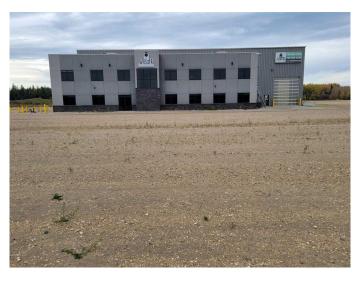

#### \$4,100,000

0 Bedroom, 0.00 Bathroom, Commercial on 150.00 Acres

NONE, Rural Athabasca County, Alberta

A signature commercial property near Athabasca between Edmonton (155km) and Fort McMurray (275km) - on a full quarter section with frontage on Highway 55. Two shops - 11,200 sq ft main shop, and 6,000 sq ft smaller shop - with enough nicely finished office space to meet all your needs, and over 8 acres of yard and laydown space. Very well located to serve North-Central Alberta, including Edmonton, Athabasca, Fort McMurray, Slave Lake, Wabasca and all points North.

Built in 2006