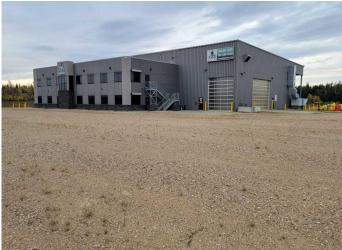

#### \$4,100,000

0 Bedroom, 0.00 Bathroom, Commercial on 150.00 Acres

NONE, Rural Athabasca County, Alberta

A signature commercial property near Athabasca between Edmonton (155km) and Fort McMurray (275km) - on a full quarter section with frontage on Highway 55. Two shops - 11,200 sq ft main shop, and 6,000 sq ft smaller shop - with enough nicely finished office space to meet all your needs, and over 8 acres of yard and laydown space. Very well located to serve North-Central Alberta, including Edmonton, Athabasca, Fort McMurray, Slave Lake, Wabasca and all points North.

Built in 2006