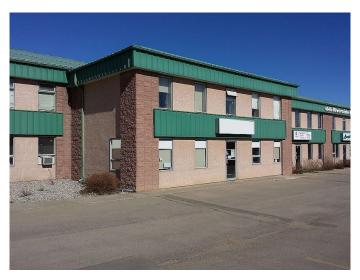

# \$519,000 - 6, 4646 Riverside Drive, Red Deer

MLS® #A2083371

#### \$519,000

0 Bedroom, 0.00 Bathroom, Commercial on 0.07 Acres

Riverside Light Industrial Park, Red Deer, Alberta

Located in Riverside Light Industrial Park, this 2,907 SF unit is available for sale. The main floor features a reception area, three private offices, a staff room with a sink, and two washrooms. The second floor houses two additional offices, an open work area currently used as a boardroom, and multiple storage spaces including a mezzanine. The shop area, accessible from both the main and second floor, includes a shop sink and (1) 12' x 14' overhead door. There is a fenced compound in the rear with a small garage for outdoor storage. Ample paved parking is available directly in front of the unit. The property is also available for lease.