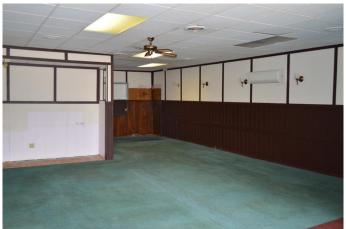

## \$74,900

0 Bedroom, 0.00 Bathroom, Commercial on 0.07 Acres

NONE, Killam, Alberta

Large retail building in prime location available for quick possession. Formerly operated as a restaurant, this commercial space is versatile & can be partitioned to accommodate more than one business. Street side area (former restaurant) is approx. 946 sq.ft. including restrooms; back room area (former kitchen) is about 550 sq.ft.; avenue side area (former dining lounge) is approx. 924 sq.ft. including rest rooms. Or use all 2,420 sq.ft. for your own enterprise. Location on the corner of 50th & 50th means great exposure to traffic patterns. Great opportunity for your small business or as a revenue property. Now significantly reduced & available for quick possession.