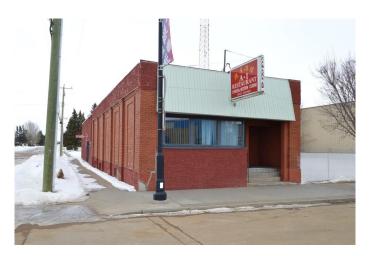

# \$74,900 - 4939 50 Street, Killam

MLS® #A2087726

## \$74,900

0 Bedroom, 0.00 Bathroom, Commercial on 0.07 Acres

NONE, Killam, Alberta

Large retail building in prime location available for quick possession. Formerly operated as a restaurant, this commercial space is versatile & can be partitioned to accommodate more than one business. Street side area (former restaurant) is approx. 946 sq.ft. including restrooms; back room area (former kitchen) is about 550 sq.ft.; avenue side area (former dining lounge) is approx. 924 sq.ft. including rest rooms. Or use all 2,420 sq.ft. for your own enterprise. Location on the corner of 50th & 50th means great exposure to traffic patterns. Great opportunity for your small business or as a revenue property. Now significantly reduced & available for quick possession.

#### **Exterior**

Construction Brick, Concrete
Foundation Poured Concrete