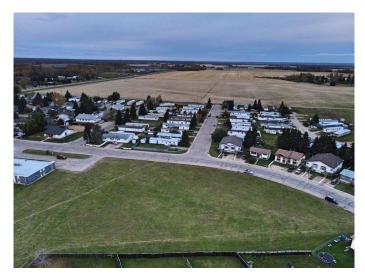

#### \$179,900

0 Bedroom, 0.00 Bathroom, Land on 1.52 Acres

NONE, High Prairie, Alberta

A 1.52 acre vacant - multi dwelling - building lot in the heart of High Prairie. In close proximity to the schools, Hospital and downtown this would be an ideal location for a residential subdivision or apartment buildings. All utilities at roadside. Call, email or text today to find out more.

### **Essential Information**

| MLS® #    | A2088270         |
|-----------|------------------|
| Price     | \$179,900        |
| Bathrooms | 0.00             |
| Acres     | 1.52             |
| Туре      | Land             |
| Sub-Type  | Residential Land |
| Status    | Active           |

#### **Community Information**

| Address     | 5716 Evergreen Drive |
|-------------|----------------------|
| Subdivision | NONE                 |
| City        | High Prairie         |
| County      | Big Lakes County     |
| Province    | Alberta              |
| Postal Code | T0G 1E0              |