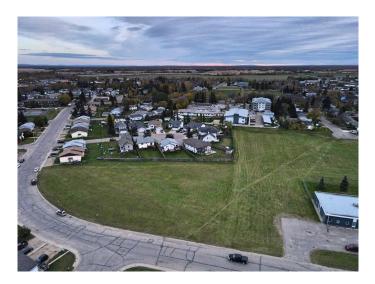

#### \$179,900

0 Bedroom, 0.00 Bathroom, Land on 1.52 Acres

NONE, High Prairie, Alberta

A 1.52 acre vacant - multi dwelling - building lot in the heart of High Prairie. In close proximity to the schools, Hospital and downtown this would be an ideal location for a residential subdivision or apartment buildings. All utilities at roadside. Call, email or text today to find out more.

### **Essential Information**

| MLS® #    | A2088270         |
|-----------|------------------|
| Price     | \$179,900        |
| Bathrooms | 0.00             |
| Acres     | 1.52             |
| Туре      | Land             |
| Sub-Type  | Residential Land |
| Status    | Active           |

#### **Community Information**

| Address     | 5716 Evergreen Drive |
|-------------|----------------------|
| Subdivision | NONE                 |
| City        | High Prairie         |
| County      | Big Lakes County     |
| Province    | Alberta              |
| Postal Code | T0G 1E0              |