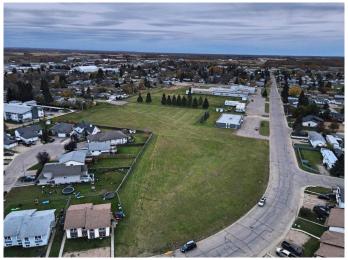

#### \$179,900

0 Bedroom, 0.00 Bathroom, Land on 1.52 Acres

NONE, High Prairie, Alberta

A 1.52 acre vacant - multi dwelling - building lot in the heart of High Prairie. In close proximity to the schools, Hospital and downtown this would be an ideal location for a residential subdivision or apartment buildings. All utilities at roadside. Call, email or text today to find out more.

### **Essential Information**

| MLS® #    | A2088270         |
|-----------|------------------|
| Price     | \$179,900        |
| Bathrooms | 0.00             |
| Acres     | 1.52             |
| Туре      | Land             |
| Sub-Type  | Residential Land |
| Status    | Active           |

#### **Community Information**

| Address     | 5716 Evergreen Drive |
|-------------|----------------------|
| Subdivision | NONE                 |
| City        | High Prairie         |
| County      | Big Lakes County     |
| Province    | Alberta              |
| Postal Code | T0G 1E0              |