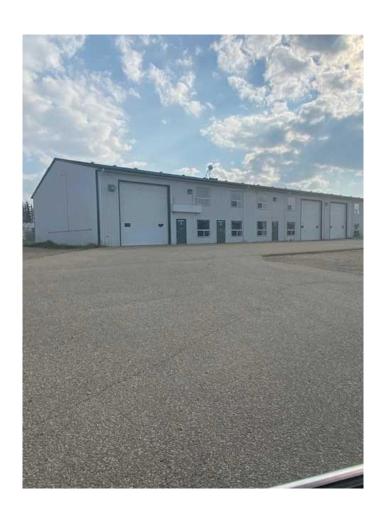

## \$3,500

0 Bedroom, 0.00 Bathroom, Commercial on 0.00 Acres

NONE, Whitecourt, Alberta

triple bay 1 front and 2 back - 16 ft overhead doors. with large front paved parking and fenced back yard. Ideal for smaller trucks or mechanic bays. Small offices on main and staff room on second floor, good exposure. Immediate possession. can be combined with adjoining bay and wash bay additional 3,000 sf. partial fenced yard. Only pay Power- in floor heat. plus taxs 635/month