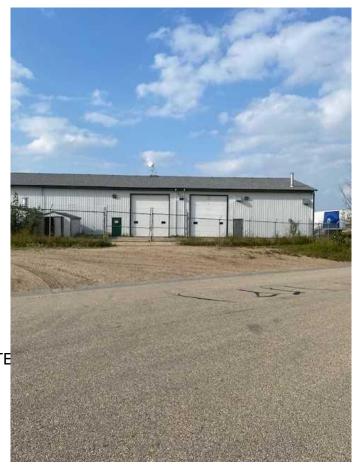

## \$3,500

0 Bedroom, 0.00 Bathroom, Commercial on 0.00 Acres

NONE, Whitecourt, Alberta

triple bay 1 front and 2 back - 16 ft overhead doors. with large front paved parking and fenced back yard. Ideal for smaller trucks or mechanic bays. Small offices on main and staff room on second floor, good exposure. Immediate possession. can be combined with adjoining bay and wash bay additional 3,000 sf. partial fenced yard. Only pay Power- in floor heat. plus taxs 635/month