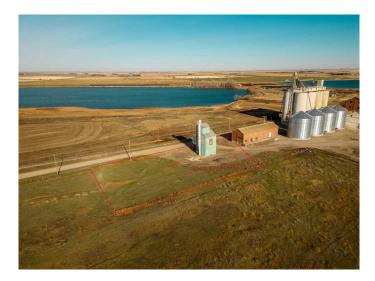

#### \$70,000

0 Bedroom, 0.00 Bathroom, Agri-Business on 0.45 Acres

NONE, Raymond, Alberta

Decomissioned Bulk Fertilizer Warehouse on .45 acre. Zoned Urban Fringe Industrial To be sold " as is" Open to all offers

### **Essential Information**

| MLS® #    | A2091195      |
|-----------|---------------|
| Price     | \$70,000      |
| Bathrooms | 0.00          |
| Acres     | 0.45          |
| Туре      | Agri-Business |
| Sub-Type  | Agriculture   |
| Status    | Active        |

# **Community Information**

| Address     | 300 Railway Avenue      |
|-------------|-------------------------|
| Subdivision | NONE                    |
| City        | Raymond                 |
| County      | Warner No. 5, County of |
| Province    | Alberta                 |
| Postal Code | T0K 2L0                 |