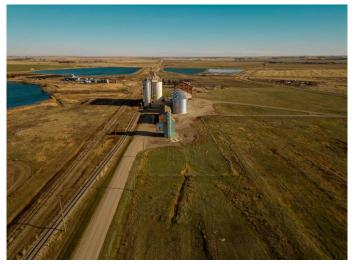

#### \$70,000

0 Bedroom, 0.00 Bathroom, Agri-Business on 0.45 Acres

NONE, Raymond, Alberta

Decomissioned Bulk Fertilizer Warehouse on .45 acre. Zoned Urban Fringe Industrial To be sold " as is" Open to all offers

### **Essential Information**

| MLS® #    | A2091195      |
|-----------|---------------|
| Price     | \$70,000      |
| Bathrooms | 0.00          |
| Acres     | 0.45          |
| Туре      | Agri-Business |
| Sub-Type  | Agriculture   |
| Status    | Active        |

# **Community Information**

| Address     | 300 Railway Avenue      |
|-------------|-------------------------|
| Subdivision | NONE                    |
| City        | Raymond                 |
| County      | Warner No. 5, County of |
| Province    | Alberta                 |
| Postal Code | T0K 2L0                 |