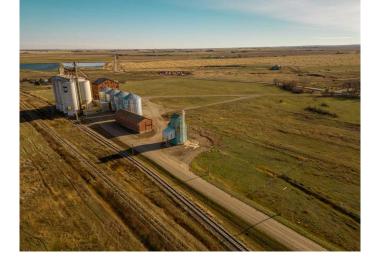

#### \$70,000

0 Bedroom, 0.00 Bathroom, Agri-Business on 0.45 Acres

NONE, Raymond, Alberta

Decomissioned Bulk Fertilizer Warehouse on .45 acre. Zoned Urban Fringe Industrial To be sold " as is" Open to all offers

### **Essential Information**

| MLS® #    | A2091195      |
|-----------|---------------|
| Price     | \$70,000      |
| Bathrooms | 0.00          |
| Acres     | 0.45          |
| Туре      | Agri-Business |
| Sub-Type  | Agriculture   |
| Status    | Active        |

# **Community Information**

| Address     | 300 Railway Avenue      |
|-------------|-------------------------|
| Subdivision | NONE                    |
| City        | Raymond                 |
| County      | Warner No. 5, County of |
| Province    | Alberta                 |
| Postal Code | T0K 2L0                 |