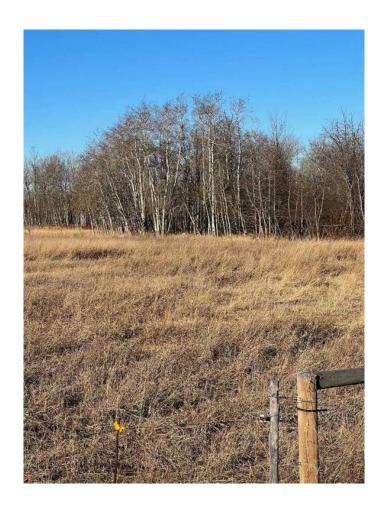

### \$1,800,000

0 Bedroom, 0.00 Bathroom, Agri-Business on 158.00 Acres

NONE, Grande Prairie, Alberta

158 acres adjoining Carriage Lane Estates to the North. There are 2 titles, 148.78 acres and 9.22 acres. The property is fenced and is a mix of cultivated and bush. Excellent development quarter. Tremendous investment opportunity going forward. Call your Realtor for more information.