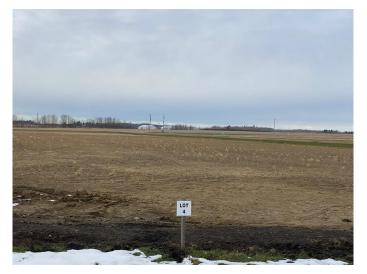

### \$1,000,000

0 Bedroom, 0.00 Bathroom, Land on 10.00 Acres

NONE, Rural Ponoka County, Alberta

Lot 4. Own a 10 acre parcel of commercial land in the heart of Central Alberta in the County of Ponoka. Build your new business in a newly created subdivision with several large well established companies in a nice industrial area. Dirt work has been brought up to sub grade with some services to the lot line.