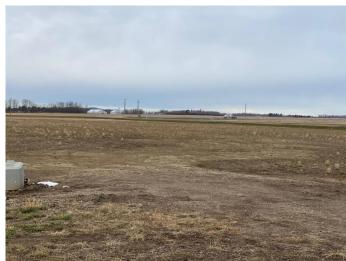

### \$1,000,000

0 Bedroom, 0.00 Bathroom, Land on 10.00 Acres

NONE, Rural Ponoka County, Alberta

Lot 4. Own a 10 acre parcel of commercial land in the heart of Central Alberta in the County of Ponoka. Build your new business in a newly created subdivision with several large well established companies in a nice industrial area. Dirt work has been brought up to sub grade with some services to the lot line.