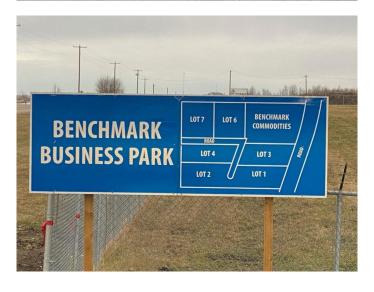

### \$1,000,000

0 Bedroom, 0.00 Bathroom, Land on 10.00 Acres

NONE, Rural Ponoka County, Alberta

Lot 6. Own a 10 acre parcel of commercial land in the heart of Central Alberta in the County of Ponoka. Build your new business in a newly created subdivision with several large well established companies in a nice industrial area. Dirt work has been brought up to sub grade with some services to the lot line.