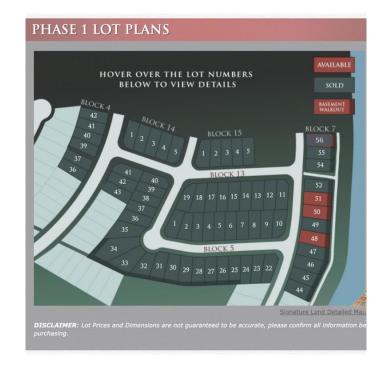

## \$129,234

0 Bedroom, 0.00 Bathroom, Land on 0.12 Acres

Signature Falls, Grande Prairie, Alberta

Welcome home to Signature Falls! Community and family oriented lots located near a park, walking trails and schools. Build your dream home here! Plenty of lots to choose from. Call your Realtor today to find out more!

#### **Essential Information**

MLS® # A2095364 Price \$129,234

Bathrooms 0.00 Acres 0.12 Type Land

Sub-Type Residential Land

Status Active

Address 8622 72 Avenue
Subdivision Signature Falls
City Grande Prairie
County Grande Prairie