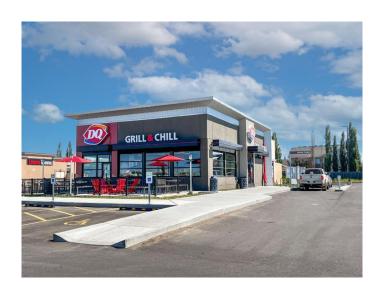

#### \$2,500,000

0 Bedroom, 0.00 Bathroom, Commercial on 0.95 Acres

Westpointe., Grande Prairie, Alberta

Lucrative investment opportunity for those seeking to own a high-quality commercial property with a reliable multi national tenant. This freestanding Dairy Queen with a drive-thru in Grande Prairie, Alberta could be the investment you've been looking for. The property's prime location and reputable tenant offer a unique opportunity to secure a valuable asset with significant growth potential. As the owner of this property, with a long-term lease already in place, and a reliable tenant, you can expect a stable income stream for years to come. Don't miss out on this excellent opportunity to secure a valuable asset and reap the benefits of a reliable rental income.

Built in 2023