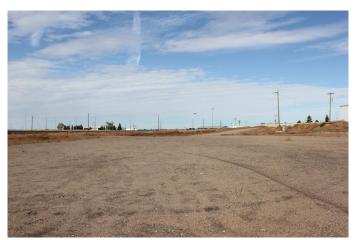

### \$3,000

0 Bedroom, 0.00 Bathroom, Land on 3.60 Acres

Brier Park Industrial, Medicine Hat, Alberta

Industrial land for lease in Brier Park Industrial Park. This land is triangular shaped and approximately 3.6 acres. Land is level, graveled and partially fenced with electrical on site.