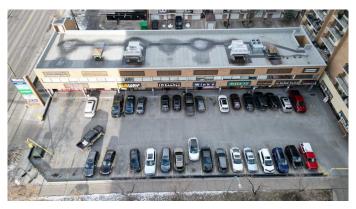

# \$15 - 110, 1330 15 Avenue Sw, Calgary

MLS® #A2098905

## \$15

0 Bedroom, 0.00 Bathroom, Commercial on 0.00 Acres

Beltline, Calgary, Alberta

Rare find, 2,808 sq. ft. currently occupied by month to month tenant also vacant units of 745 sq. ft. & 408 sq. ft available now, 2nd Floor Office units within Wellington Square on busy 14 Street SW offered at below market rental rates. Other 2nd floor units, occupied by Month to Month Tenants and available with notice, 1,267 sq. ft., 1,298 sq. ft., 2,808 sq. ft. up to 4,075 sq. ft. contiguous. Double row front parking and 24 stalls in rear. Excellent main floor Tenant mix and built in draw from 12 floor residential condo building on site as well dense surrounding residential development.

## **Amenities**

Parking Spaces 80