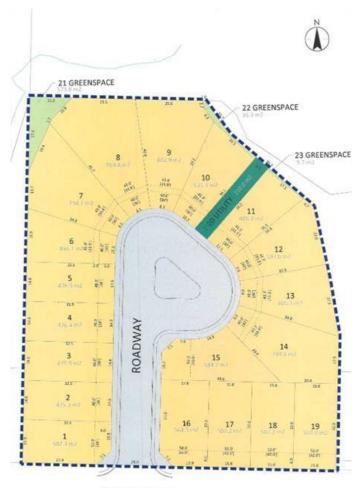

### \$156,000

0 Bedroom, 0.00 Bathroom, Land on 0.12 Acres

Henner's Landing, Lacombe, Alberta

Arguably the best lots available in Lacombe to build on. Located in Lacombe's newest subdivision featuring 19 lots. Most lots feature walkout options and spectacular views of the lakes. Backing onto municipal reserves and Lacombe's famous walking trails. These types of lots don't come around often and won't come again anytime soon. Possession is slated for June 1, 2025. If you are looking for that special lot to build your dream home in what will soon be the "place to live" in Lacombe here it is.

### **Exterior**

Lot Description Creek/River/Stream/Pond, Cul-De-Sac, Environmental Reserve,

Rectangular Lot, Views