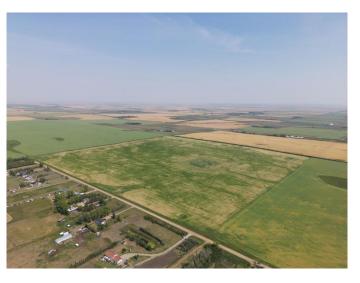

### \$2,800,000

0 Bedroom, 0.00 Bathroom, Land on 160.00 Acres

NONE, Rural Rocky View County, Alberta

Great investment opportunity! This quarter section is 1.5 miles north of Country Hills Blvd (Highway 564) and 8 minutes from Stoney Trail. Income producer that's perfect for Investors/Developers. Located near the OMNI area structure plan and East of Prairie Royal Estates. Land has alternating crops of wheat and barley.