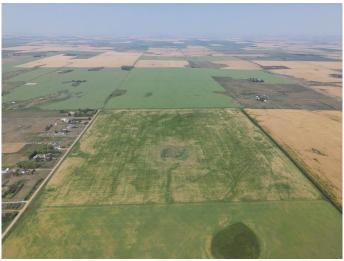

### \$2,800,000

0 Bedroom, 0.00 Bathroom, Land on 160.00 Acres

NONE, Rural Rocky View County, Alberta

Great investment opportunity! This quarter section is 1.5 miles north of Country Hills Blvd (Highway 564) and 8 minutes from Stoney Trail. Income producer that's perfect for Investors/Developers. Located near the OMNI area structure plan and East of Prairie Royal Estates. Land has alternating crops of wheat and barley.