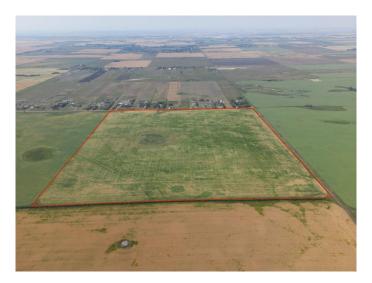

### \$2,800,000

0 Bedroom, 0.00 Bathroom, Land on 160.00 Acres

NONE, Rural Rocky View County, Alberta

Great investment opportunity! This quarter section is 1.5 miles north of Country Hills Blvd (Highway 564) and 8 minutes from Stoney Trail. Income producer that's perfect for Investors/Developers. Located near the OMNI area structure plan and East of Prairie Royal Estates. Land has alternating crops of wheat and barley.