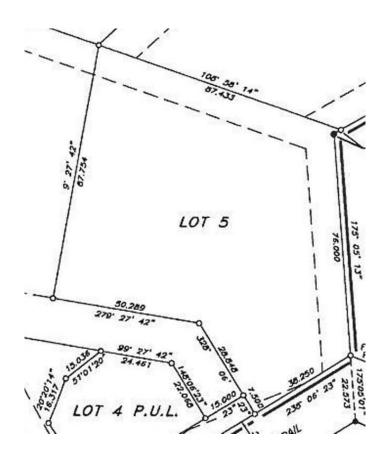

### \$85,260

0 Bedroom, 0.00 Bathroom, Land on 2.03 Acres

Downtown, Drumheller, Alberta

2.03 ACRES on LOT 5 in the ROSEDALE INDUSTRIAL PARK! This property should qualify for a 10% discount for being over 2.0 acres. Located approximately 10 km from the intersection of Highway 9 & 10 and approximately 6 km from Drumheller city center. This Subdivision has already seen development. Legal: Lot 5, Block 16, Plan 0614150. Lot Area is subject to an easement by the Town of Drumheller. Lot will have water, electricity, and natural gas servicing to the property line. Direct connection to sanitary sewer from the property line is available. Ask your agent about tax incentives. \*\*\*Residential uses not allowed on this land\*\*\* Roll: 19060505 | 2023 taxes: \$0 | Lot size: 2.030 Acres | Land Use / Zoning: ED | Title number: 061 478 257 +3 LINC Number: 0032 045 883 | non financial encumbrances:811 117 857 23/06/1981 UTILITY RIGHT OF WAY **GRANTEE - ICG UTILITIES** (PLAINS-WESTERN) LTD. 941 151 458 09/06/1994 CAVEAT RE: RIGHT OF WAY AGREEMENT 061 478 259 17/11/2006 EASEMENT. Buyer must fill out a development permit application sheet as part of the offer outlining what they will build, who their contractor is, and outline the timeline that starts substantial construction within 8 months and completes construction with 24 months. Offers must be left open for 3 weeks from the date submitted.

## **Community Information**

Address Lot 5 370 1 Street North Roa

Subdivision Downtown City Drumheller County Drumheller

**Province** Alberta Postal Code T0J 0Y0

**Exterior** 

Lot Description Irregular Lot, See Remarks

#### Additional Information

January 16th, 2024 **Date Listed** 

Days on Market 511

Zoning ED