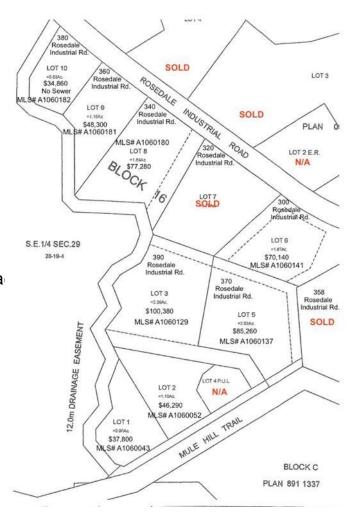

### \$85,260

0 Bedroom, 0.00 Bathroom, Land on 2.03 Acres

Downtown, Drumheller, Alberta

2.03 ACRES on LOT 5 in the ROSEDALE INDUSTRIAL PARK! This property should qualify for a 10% discount for being over 2.0 acres. Located approximately 10 km from the intersection of Highway 9 & 10 and approximately 6 km from Drumheller city center. This Subdivision has already seen development. Legal: Lot 5, Block 16, Plan 0614150. Lot Area is subject to an easement by the Town of Drumheller. Lot will have water, electricity, and natural gas servicing to the property line. Direct connection to sanitary sewer from the property line is available. Ask your agent about tax incentives. \*\*\*Residential uses not allowed on this land\*\*\* Roll: 19060505 | 2023 taxes: \$0 | Lot size: 2.030 Acres | Land Use / Zoning: ED | Title number: 061 478 257 +3 LINC Number: 0032 045 883 | non financial encumbrances:811 117 857 23/06/1981 UTILITY RIGHT OF WAY **GRANTEE - ICG UTILITIES** (PLAINS-WESTERN) LTD. 941 151 458 09/06/1994 CAVEAT RE: RIGHT OF WAY AGREEMENT 061 478 259 17/11/2006 EASEMENT. Buyer must fill out a development permit application sheet as part of the offer outlining what they will build, who their contractor is, and outline the timeline that starts substantial construction within 8 months and completes construction with 24 months. Offers must be left open for 3 weeks from the date submitted.

## **Community Information**

Address Lot 5 370 1 Street North Roa

Subdivision Downtown City Drumheller County Drumheller

**Province** Alberta Postal Code T0J 0Y0

**Exterior** 

Lot Description Irregular Lot, See Remarks