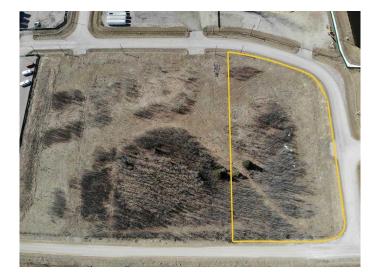

### \$129,000

0 Bedroom, 0.00 Bathroom, Land on 2.65 Acres

NONE, Rural Mountain View County, Alberta

Great location for your new business venture. 2.65 acres in the Cowboy Trail Business Park. Excellent access from either Hwy 22 or Hwy 27. Great corner lot.

#### **Essential Information**

MLS® # A2107599 Price \$129,000

Bathrooms 0.00 Acres 2.65 Type Land

Sub-Type Industrial Land

Status Active

## **Community Information**

Address 7, 32532 Range Road 42

Subdivision NONE

City Rural Mountain View County

County Mountain View County

Province Alberta
Postal Code T0M1X0