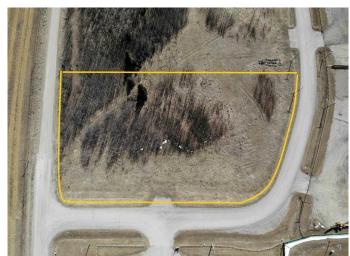

### \$129,000

0 Bedroom, 0.00 Bathroom, Land on 2.65 Acres

NONE, Rural Mountain View County, Alberta

Great location for your new business venture. 2.65 acres in the Cowboy Trail Business Park. Excellent access from either Hwy 22 or Hwy 27. Great corner lot.

#### **Essential Information**

MLS® # A2107599 Price \$129,000

Bathrooms 0.00 Acres 2.65 Type Land

Sub-Type Industrial Land

Status Active

## **Community Information**

Address 7, 32532 Range Road 42

Subdivision NONE

City Rural Mountain View County

County Mountain View County

Province Alberta
Postal Code T0M1X0