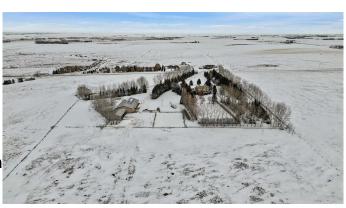

#### \$2,700,000

0 Bedroom, 0.00 Bathroom, Land on 103.38 Acres

NONE, Rural Wheatland County, Alberta

Over 100 acres of productive farm land with irrigation licenses and equipment. This is a fantastic opportunity to own farm land with future development opportunities possible.

## **Essential Information**

MLS® # A2109246 Price \$2,700,000

Bathrooms 0.00
Acres 103.38
Type Land

Sub-Type Residential Land

Status Active