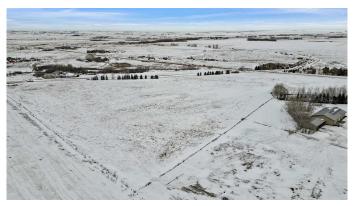

#### \$2,700,000

0 Bedroom, 0.00 Bathroom, Land on 103.38 Acres

NONE, Rural Wheatland County, Alberta

Over 100 acres of productive farm land with irrigation licenses and equipment. This is a fantastic opportunity to own farm land with future development opportunities possible.

## **Essential Information**

MLS® # A2109246 Price \$2,700,000

Bathrooms 0.00
Acres 103.38
Type Land

Sub-Type Residential Land

Status Active