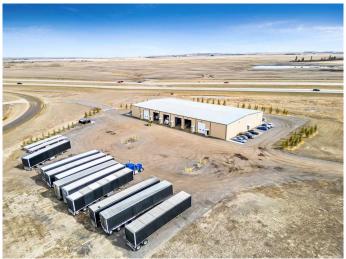

### \$3,700,000

0 Bedroom, 0.00 Bathroom, Commercial on 13.43 Acres

NONE, Aldersyde, Alberta

FOR SALE: 13.43 ACRE COMMERCIAL property with a 20,000 sq. ft. Industrial Building fully leased 20 minutes south of Calgary on #2 Highway. Potential to further develop and build on subject to Foothills County approvals. The zoning allows for many discretionary usages including general contractor, light industry, light manufacturing, warehouse sales and more. EXCELLENT Highway VISIBILITY with 350 metres of Hwy. frontage. Great Opportunity to further develop this property with current cash flow.

### **Amenities**

Utilities Electricity Paid For, Electricity Purchaser to Verify, Heating Paid For,

Phone At Lot Line, Sewer Connected, Water Paid For

Parking Spaces 50

Interior

Heating Natural Gas, Radiant