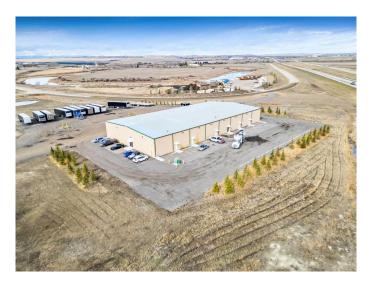

# \$3,700,000 - 96186 434 Avenue E, Aldersyde

MLS® #A2125330

### \$3,700,000

0 Bedroom, 0.00 Bathroom, Commercial on 13.43 Acres

NONE, Aldersyde, Alberta

FOR SALE: 13.43 ACRE COMMERCIAL property with a 20,000 sq. ft. Industrial Building fully leased 20 minutes south of Calgary on #2 Highway. Potential to further develop and build on subject to Foothills County approvals. The zoning allows for many discretionary usages including general contractor, light industry, light manufacturing, warehouse sales and more. EXCELLENT Highway VISIBILITY with 350 metres of Hwy. frontage. Great Opportunity to further develop this property with current cash flow.

### **Essential Information**

MLS® # A2125330 Price \$3,700,000

Bathrooms 0.00 Acres 13.43 Year Built 2009

Type Commercial

Sub-Type Industrial

Status Active