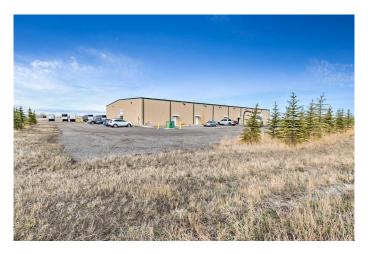

### \$3,700,000

0 Bedroom, 0.00 Bathroom, Commercial on 13.43 Acres

NONE, Aldersyde, Alberta

FOR SALE: 13.43 ACRE COMMERCIAL property with a 20,000 sq. ft. Industrial Building fully leased 20 minutes south of Calgary on #2 Highway. Potential to further develop and build on subject to Foothills County approvals. The zoning allows for many discretionary usages including general contractor, light industry, light manufacturing, warehouse sales and more. EXCELLENT Highway VISIBILITY with 350 metres of Hwy. frontage. Great Opportunity to further develop this property with current cash flow.

**Exterior** 

Lot Description Landscaped, Views

Roof Metal Construction Other