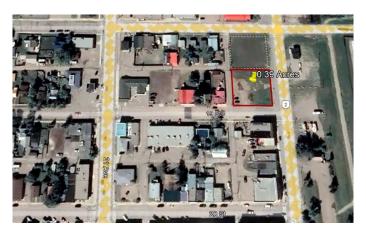

#### \$299,000

0 Bedroom, 0.00 Bathroom, Land on 0.39 Acres

NONE, Nanton, Alberta

0.39 acres± land located along 20 Avenue in Nanton. While currently zoned as Retail/General Commercial C1, this property is in the process of being redesignated to Mixed-Use Downtown District (M-DWT). Mixed-Use Downtown District (M-DWT) will allow a wider range of commercial uses within the central business area.

MLS® # A2127260 Price \$299,000

Bathrooms 0.00 Acres 0.39 Type Land

Sub-Type Commercial Land

Status Active

## **Community Information**

Address 1815 To 1819 20 Avenue

Subdivision NONE
City Nanton

County Willow Creek No. 26, M.D. of

Province Alberta
Postal Code T0L 1R0

## Zoning Retail/General Commercial