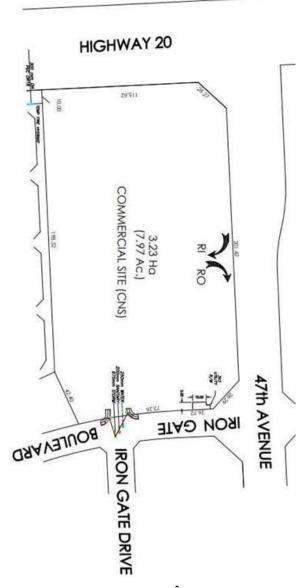

# \$6,600,000 - Corner Of 47th Avenue Highway 20, Sylvan Lake

MLS® #A2127373

\$6,600,000

0 Bedroom, 0.00 Bathroom, Land on 7.98 Acres

Iron Gate, Sylvan Lake, Alberta

If you want t be in Sylvan Lake with your business, this is where you want to be. 7.98 ACRES of prime commercial land zoned CNS (Serviced to property line and ready for development). SYLVAN LAKE IS BOOMING! This exceptional commercial development site is strategically located on the corner of Highway 20 and 47th Avenue in Iron Gate-Sylvan Lake subdivision. Its the only undeveloped commercial corner in what has transitioned into the thriving Town of Sylvan Lake's prime shopping corridor. The other three corners at this intersection are the existing shopping centres of Ryder's Square, Hewlett Park Landing and Smart Centres (with Wal-Mart) Iron gate subdivision currently has a 4.77 acre commercial site with 7-11 with gas bar, Dominos pizza, Mobil-1 lube and more.. The residential component of the quarter section is advancing rapidly with many phases complete and homes occupied. A sold and serviced 52 unit townhome site is rapidly selling out townhomes (Over 80% sold). There is a 98 unit apartment under construction on the south perimeter of this 7.98 acre commercial parcel, as well as a 1.69 acre multi family site (beside it) with a pending plan for an 89 unit luxury adult apartment. A 55 lot phase that is serviced (south of the 7.98 acre site-nearly sold out) with a mix of townhomes and single family homes is nearly sold out to builders with much of it already under

## **Community Information**

Address Corner Of 47th Avenue Highway 20

Subdivision Iron Gate

City Sylvan Lake

County Red Deer County

Province Alberta
Postal Code T4S 2J7

#### **Additional Information**

Date Listed April 30th, 2024

Days on Market 370 Zoning CNS