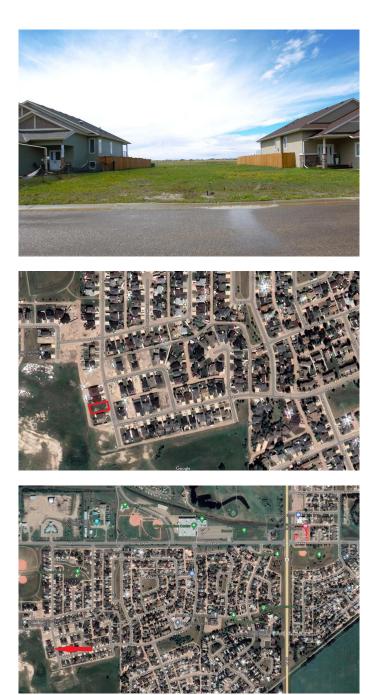

#### \$59,900

0 Bedroom, 0.00 Bathroom, Land on 0.17 Acres

Meadowlands, Stettler, Alberta

This is a nice opportunity to own two lots, side by side, with multi family zoning. These are bare lots, giving you a few options for building: use both lots and build a beautiful, single-family dream home with a huge yard and/or garage; or build a duplex, triplex, or fourplex as investment income (or live in one unit and rent out the rest). The lots are located in Meadowlands, the newest subdivision in Stettler, which is a family-friendly community. These lots are close to walking trails, the Stettler Recreation Centre, soccer and ball diamonds, and West Stettler Park.