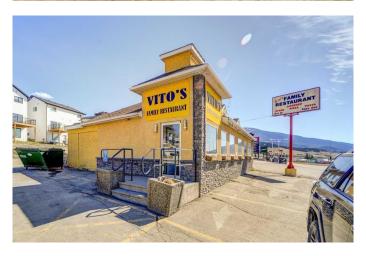

# \$489,000

0 Bedroom, 0.00 Bathroom, Commercial on 0.09 Acres

NONE, Coleman, Alberta

Welcome to Crowsnest Pass. This established, 2,000 sq. ft., 60 seat restaurant fronts busy highway #3 could be the business opportunity you have been waiting for. Nicely renovated and maintained this business is turn key, offers plenty of parking and is easily accessible. Crowsnest Pass is a destination for many mountain bike, hiking, camping and fishing enthusiasts and offers an abundance of outdoor activities.

## **Amenities**

Parking Spaces 20

#### **Exterior**

Roof Asphalt Shingle, Flat Torch Membrane

Construction Stucco, Stone

Foundation Poured Concrete