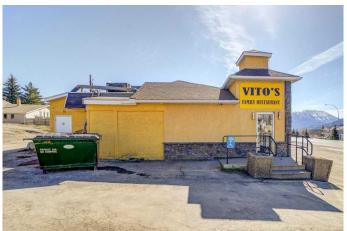

# \$489,000

0 Bedroom, 0.00 Bathroom, Commercial on 0.09 Acres

NONE, Coleman, Alberta

Welcome to Crowsnest Pass. This established, 2,000 sq. ft., 60 seat restaurant fronts busy highway #3 could be the business opportunity you have been waiting for. Nicely renovated and maintained this business is turn key, offers plenty of parking and is easily accessible. Crowsnest Pass is a destination for many mountain bike, hiking, camping and fishing enthusiasts and offers an abundance of outdoor activities.

## **Amenities**

Parking Spaces 20

#### **Exterior**

Roof Asphalt Shingle, Flat Torch Membrane

Construction Stucco, Stone

Foundation Poured Concrete