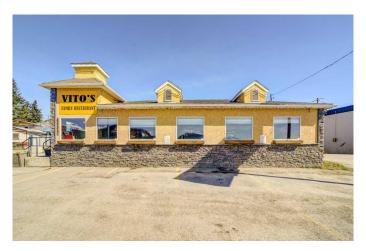

# \$489,000 - 8505 20 Avenue, Coleman

MLS® #A2128814

# \$489,000

0 Bedroom, 0.00 Bathroom, Commercial on 0.09 Acres

NONE, Coleman, Alberta

Welcome to Crowsnest Pass. This established, 2,000 sq. ft., 60 seat restaurant fronts busy highway #3 could be the business opportunity you have been waiting for. Nicely renovated and maintained this business is turn key, offers plenty of parking and is easily accessible. Crowsnest Pass is a destination for many mountain bike, hiking, camping and fishing enthusiasts and offers an abundance of outdoor activities.

Built in 1978

### **Essential Information**

MLS® # A2128814 Price \$489,000

Bathrooms 0.00 Acres 0.09 Year Built 1978

Type Commercial Sub-Type Business

Status Active

# **Community Information**

Address 8505 20 Avenue

Subdivision NONE

City Coleman

County Crowsnest Pass

Province Alberta
Postal Code T0K 0M0

#### **Exterior**

Roof Asphalt Shingle, Flat Torch Membrane

Construction Stucco, Stone

Foundation Poured Concrete