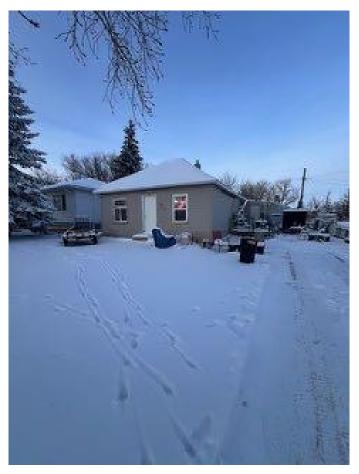

## \$100,000

1 Bedroom, 1.00 Bathroom, 877 sqft Residential on 0.14 Acres

NONE, Oyen, Alberta

This 877 sq ft bungalow in the serene community of Oyen, AB, although it requires substantial renovations, the home boasts a charming layout with ample living space.. The property includes a detached garage, ideal for storage or a workshop. Located in a quiet neighborhood, this bungalow sits on a generous lot, offering ample room for outdoor enhancements. With the right updates, this house could be transformed into a cozy residence or a lucrative revenue property, attracting tenants looking for a peaceful, small-town lifestyle. This is a prime opportunity for investors seeking a promising fixer-upper with significant return potential.

## **Community Information**

Address 428 3 Avenue E

Subdivision NONE City Oyen

County Special Area 3

Province Alberta
Postal Code T0J 0C7

#### **Exterior**

Exterior Features Private Yard

Lot Description Back Yard, City Lot

Roof Asphalt Shingle

Construction Vinyl Siding, Wood Frame

Foundation Other