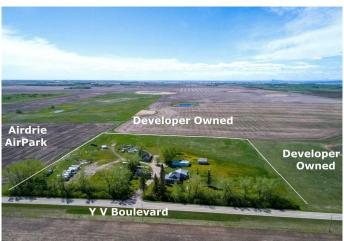

# \$2,490,000 - 291143 Township Road 270 Se, Airdrie

MLS® #A2134284

## \$2,490,000

0 Bedroom, 0.00 Bathroom, Land on 9.69 Acres

NONE, Airdrie, Alberta

Come and check out the excellent current and future Opportunities: 9.69 Acres inside the City of Airdrie, Alberta • Approved City of Airdrie Interim Use Area with a multiple variety of interim business uses • Located on paved Yankee Valley Boulevard adjacent to Airdrie AirPark • Within the Southeast Yankee Valley Boulevard Community Area Structure Plan (Phase 3). • SE YVB ASP is showing future Commercial/Mixed Use and the proposed future Range Road 292 re-alignment provides excellent north-south access to Yankee Valley Boulevard east-west access • Surrounded by Developer owned properties Located within one of Canada's fastest growing cities and ideal for interim business uses (by approval) while you wait for excellent future development potential. Primarily land value, there are a variety of old derelict buildings and a very old "home" with addition, and old mobile home, all of which are sold "as is". Come and check out the opportunities!

# **Community Information**

Address 291143 Township Road 270 Se

Subdivision NONE
City Airdrie
County Airdrie
Province Alberta
Postal Code T4B 2A4