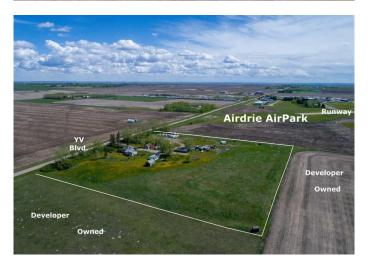

# \$2,490,000 - 291143 Township Road 270 Se, Airdrie

MLS® #A2134284

## \$2,490,000

0 Bedroom, 0.00 Bathroom, Land on 9.69 Acres

NONE, Airdrie, Alberta

Come and check out the excellent current and future Opportunities: 9.69 Acres inside the City of Airdrie, Alberta • Approved City of Airdrie Interim Use Area with a multiple variety of interim business uses • Located on paved Yankee Valley Boulevard adjacent to Airdrie AirPark • Within the Southeast Yankee Valley Boulevard Community Area Structure Plan (Phase 3). • SE YVB ASP is showing future Commercial/Mixed Use and the proposed future Range Road 292 re-alignment provides excellent north-south access to Yankee Valley Boulevard east-west access • Surrounded by Developer owned properties Located within one of Canada's fastest growing cities and ideal for interim business uses (by approval) while you wait for excellent future development potential. Primarily land value, there are a variety of old derelict buildings and a very old "home" with addition, and old mobile home, all of which are sold "as is". Come and check out the opportunities!

# **Community Information**

Address 291143 Township Road 270 Se

Subdivision NONE
City Airdrie
County Airdrie
Province Alberta
Postal Code T4B 2A4