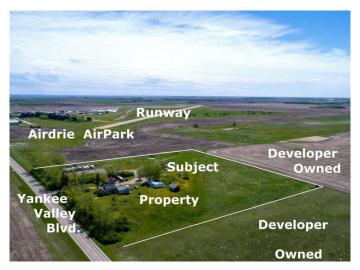

# \$2,490,000 - 291143 Township Road 270 Se, Airdrie

MLS® #A2134284

## \$2,490,000

0 Bedroom, 0.00 Bathroom, Land on 9.69 Acres

NONE, Airdrie, Alberta

Come and check out the excellent current and future Opportunities: 9.69 Acres inside the City of Airdrie, Alberta • Approved City of Airdrie Interim Use Area with a multiple variety of interim business uses • Located on paved Yankee Valley Boulevard adjacent to Airdrie AirPark • Within the Southeast Yankee Valley Boulevard Community Area Structure Plan (Phase 3). • SE YVB ASP is showing future Commercial/Mixed Use and the proposed future Range Road 292 re-alignment provides excellent north-south access to Yankee Valley Boulevard east-west access • Surrounded by Developer owned properties Located within one of Canada's fastest growing cities and ideal for interim business uses (by approval) while you wait for excellent future development potential. Primarily land value, there are a variety of old derelict buildings and a very old "home" with addition, and old mobile home, all of which are sold "as is". Come and check out the opportunities!

# **Community Information**

Address 291143 Township Road 270 Se

Subdivision NONE
City Airdrie
County Airdrie
Province Alberta
Postal Code T4B 2A4