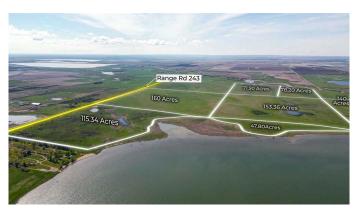

### \$6,999,999

0 Bedroom, 0.00 Bathroom, Land on 767.00 Acres

NONE, Rural Wheatland County, Alberta

ATTENTION: Land Developers. Opportunity is calling in Wheatland County!

One of Alberta's fastest growing Counties, now has 767 Acres available on Eagle Lake primed for residential, commercial and recreational development.

- \*Subdivided into 7 parcels.
- \*40min from Calgary, 10 from Strathmore, right off Hwy 1.
- \*Lakefront Property, with 12km of stunning shore line.
- \*Incredible views, year round water activities, camping, fishing, walking trails.
- \*Currently zoned agricultural, but within the Eagle Lake Area Structure Plan.