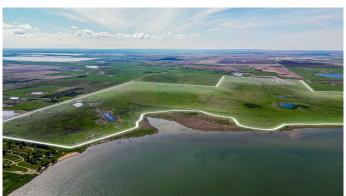

- \*Subdivided into 7 parcels.
- \*40min from Calgary, 10 from Strathmore, right off Hwy 1.
- \*Lakefront Property, with 12km of stunning shore line.
- \*Incredible views, year round water activities, camping, fishing, walking trails.
- \*Currently zoned agricultural, but within the Eagle Lake Area Structure Plan.

#### **Amenities**

Is Waterfront Yes

Waterfront Lake, Lake Front, Waterfront, Beach Front