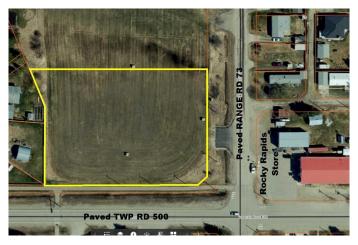

### \$180,000

0 Bedroom, 0.00 Bathroom, Land on 1.80 Acres

NONE, Rural Brazeau County, Alberta

Ready for your development - 1.8 acre lot at the corner of paved Twp Rd 500 and paved Range Road 73. Located across the street from Rocky Rapids General Store. It's land use zoning - Commercial District. Another commercial zoned lot lies directly north. It is bordered by a residential area on the west. Has power transformer.