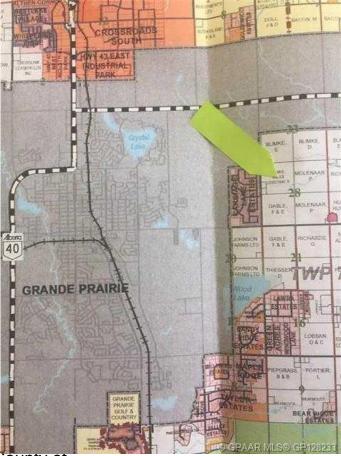

#### \$1,550,000

0 Bedroom, 0.00 Bathroom, Agri-Business on 149.00 Acres

NONE, Rural Grande Prairie No. 1, County of, Alberta

149+/- acres across from the road from Carriage Lane Estates. Excellent development quarter, with no pipelines or well sites on this property. Services close by. This property has remained in the county after annexation. Great potential!!