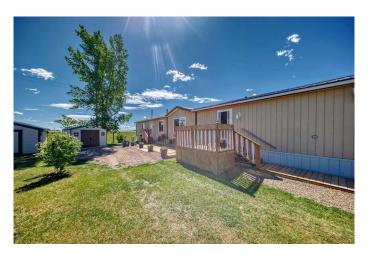

# \$225,000

3 Bedroom, 2.00 Bathroom, 1,208 sqft Residential on 0.12 Acres

NONE, Rosemary, Alberta

Visit REALTOR® website for additional information. Explore this charming 2003 mobile home nestled in Rosemary, offering 1,208 sq ft of living space on its own land. Bright and spacious, the living area is bathed in natural light, while the kitchen provides ample storage and counter space. With three bedrooms, two bathrooms, and a serene garden tub in the ensuite, this home is move-in ready. The adjacent lot is included, offering plenty of space for gardening. Located within walking distance of parks and schools, enjoy the quiet life in Rosemary with easy access to nearby amenities. Perfect as a forever home or revenue property, with two garden sheds, a workshop, and low maintenance.

## **Essential Information**

MLS® # A2142025 Price \$225,000

Bedrooms 3

Bathrooms 2.00

Full Baths 2

Square Footage 1,208 Acres 0.12 Year Built 2003

Type Residential

Sub-Type Detached

Style Mobile

Status Active