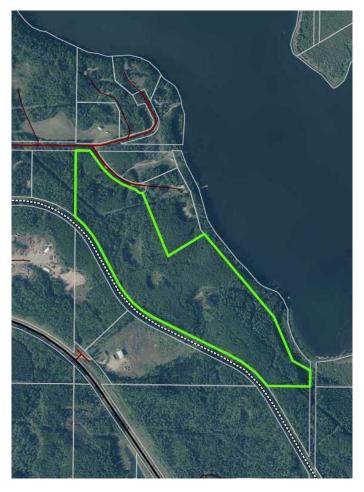

#### \$375,000

0 Bedroom, 0.00 Bathroom, Land on 55.48 Acres

NONE, Lac La Biche, Alberta

Here's a chance to own your own piece of Paradise. This 55.48 parcel of land on Lac La Biche lake with a 10 minute commute to Lac La Biche. The property is mostly treed with access by a county road and with nearly 2000 feet of lakefront in Big Bay. You'll enjoy the privacy along with the wildlife that already inhabit the property as well witness the seasonal changes of the migratory birds that fly through the area. Lac La Biche is a popular destination for the fishing on numerous lake with close proximity to Lakeland Provincial Park as well as 10's of thousands of square miles of crown recreational land. Lac La Biche lake is also a premiere lake for Walleye fishing and is great lake for exploring by boat or a quiet paddle in a kayak or canoe.

#### **Essential Information**

| MLS® #    | A2143218         |
|-----------|------------------|
| Price     | \$375,000        |
| Bathrooms | 0.00             |
| Acres     | 55.48            |
| Туре      | Land             |
| Sub-Type  | Residential Land |
| Status    | Active           |