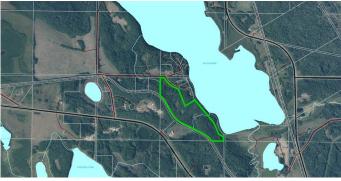

#### \$375,000

0 Bedroom, 0.00 Bathroom, Land on 55.48 Acres

NONE, Lac La Biche, Alberta

Here's a chance to own your own piece of Paradise. This 55.48 parcel of land on Lac La Biche lake with a 10 minute commute to Lac La Biche. The property is mostly treed with access by a county road and with nearly 2000 feet of lakefront in Big Bay. You'll enjoy the privacy along with the wildlife that already inhabit the property as well witness the seasonal changes of the migratory birds that fly through the area. Lac La Biche is a popular destination for the fishing on numerous lake with close proximity to Lakeland Provincial Park as well as 10's of thousands of square miles of crown recreational land. Lac La Biche lake is also a premiere lake for Walleye fishing and is great lake for exploring by boat or a quiet paddle in a kayak or canoe.

#### **Essential Information**

| MLS® #    | A2143218         |
|-----------|------------------|
| Price     | \$375,000        |
| Bathrooms | 0.00             |
| Acres     | 55.48            |
| Туре      | Land             |
| Sub-Type  | Residential Land |
| Status    | Active           |