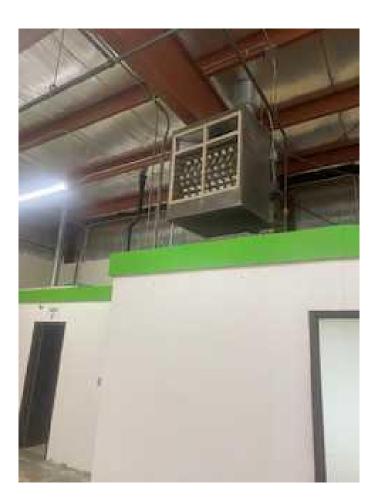

### \$249,000

0 Bedroom, 0.00 Bathroom, Commercial on 0.00 Acres

NONE, Swan Hills, Alberta

For a business that is looking to own their own building and their own future, this is a great building. Would be ideal for small engine repairs, retail sales, or whatever you can dream of!

Built in 1964