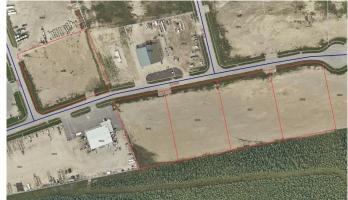

### \$667,500

0 Bedroom, 0.00 Bathroom, Land on 2.67 Acres

NONE, Whitecourt, Alberta

High and open 2.67 acres, ready to build. Developer can also build to suit. 4 adjoining lots available as well. Easy highway access. Centrally located next to main industrial in the town with good highway access, east end of Whitecourt.