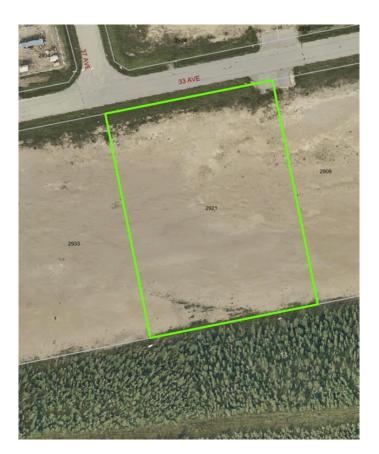

# \$667,500 - 2921 33 Avenue, Whitecourt

MLS® #A2147420

### \$667,500

0 Bedroom, 0.00 Bathroom, Land on 2.67 Acres

NONE, Whitecourt, Alberta

High and open 2.67 acres, ready to build. Developer can also build to suit. 4 adjoining lots available as well. Easy highway access. Centrally located next to main industrial in the town with good highway access, east end of Whitecourt.

## **Community Information**

Address 2921 33 Avenue

Subdivision NONE

City Whitecourt

County Woodlands County

Province Alberta
Postal Code T7S 1N5