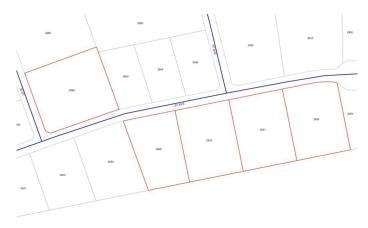

#### \$667,500

0 Bedroom, 0.00 Bathroom, Land on 2.31 Acres

NONE, Whitecourt, Alberta

2.67 acres for industrial developement with adjoining lots avaiable. Seller / developer can also build to suit. Easy paved access to highway. Great location next to other industrial development.