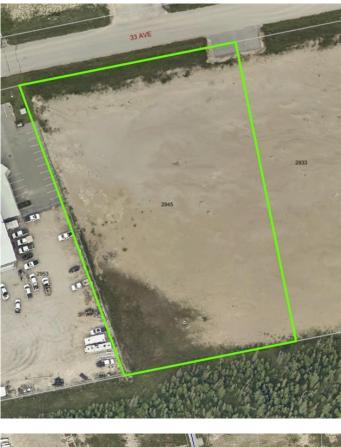

# \$667,500 - 2945 33 Avenue, Whitecourt

MLS® #A2147422

#### \$667,500

0 Bedroom, 0.00 Bathroom, Land on 2.31 Acres

NONE, Whitecourt, Alberta

2.67 acres for industrial developement with adjoining lots avaiable. Seller / developer can also build to suit. Easy paved access to highway. Great location next to other industrial development.

## **Community Information**

| Address     | 2945 33 Avenue   |
|-------------|------------------|
| Subdivision | NONE             |
| City        | Whitecourt       |
| County      | Woodlands County |
| Province    | Alberta          |
| Postal Code | T7S 1P3          |