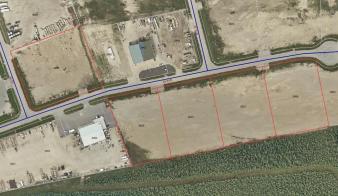

#### \$667,500

0 Bedroom, 0.00 Bathroom, Land on 2.31 Acres

NONE, Whitecourt, Alberta

2.67 acres for industrial developement with adjoining lots avaiable. Seller / developer can also build to suit. Easy paved access to highway. Great location next to other industrial development.