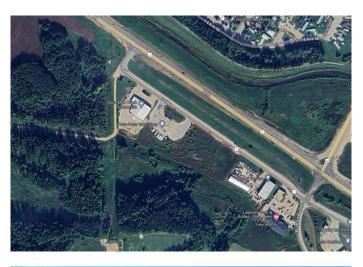

## \$565,500

0 Bedroom, 0.00 Bathroom, Land on 1.01 Acres

NONE, Slave Lake, Alberta

Here you have it, the commercial lot you have been searching for. With frontage onto Highway 2 at the Highway 88 junction this is the first commercial development that you see entering Slave Lake. Neighboring developments include a hotel, major restaurant chain, 2 bulk fuel stations, a ATV dealer, and a car wash. Providing easy access and full exposure to Highway 2 this property is the jewel in availability. It's all here, location, level lot, strong customer draw, and the chance to own it now. Pls check documents section of this listing for zoning and development permissions.

## **Community Information**

| Address     | 1101 15 Avenue Se                   |
|-------------|-------------------------------------|
| Subdivision | NONE                                |
| City        | Slave Lake                          |
| County      | Lesser Slave River No. 124, M.D. of |
| Province    | Alberta                             |
|             |                                     |

| Postal Code                             | T0G 2A3                                                                                                    |  |
|-----------------------------------------|------------------------------------------------------------------------------------------------------------|--|
| Amenities                               |                                                                                                            |  |
| Utilities                               | Electricity at Lot Line, Water At Lot Line, Natural Gas at Lot Line, Phone<br>At Lot Line, Sewer Available |  |
| Exterior                                |                                                                                                            |  |
| Lot Description                         | Cleared, Near Shopping Center, Level, Street Lighting, Open Lot, Rectangular Lot                           |  |
| Additional Information                  |                                                                                                            |  |
| Date Listed<br>Days on Market<br>Zoning | July 8th, 2024<br>311<br>C3                                                                                |  |