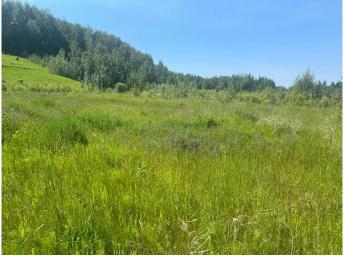

## \$565,500

0 Bedroom, 0.00 Bathroom, Land on 1.01 Acres

NONE, Slave Lake, Alberta

Here you have it, the commercial lot you have been searching for. With frontage onto Highway 2 at the Highway 88 junction this is the first commercial development that you see entering Slave Lake. Neighboring developments include a hotel, major restaurant chain, 2 bulk fuel stations, a ATV dealer, and a car wash. Providing easy access and full exposure to Highway 2 this property is the jewel in availability. It's all here, location, level lot, strong customer draw, and the chance to own it now. Pls check documents section of this listing for zoning and development permissions.

| Postal Code                             | T0G 2A3                                                                                                    |  |
|-----------------------------------------|------------------------------------------------------------------------------------------------------------|--|
| Amenities                               |                                                                                                            |  |
| Utilities                               | Electricity at Lot Line, Water At Lot Line, Natural Gas at Lot Line, Phone<br>At Lot Line, Sewer Available |  |
| Exterior                                |                                                                                                            |  |
| Lot Description                         | Cleared, Near Shopping Center, Level, Street Lighting, Open Lot, Rectangular Lot                           |  |
| Additional Information                  |                                                                                                            |  |
| Date Listed<br>Days on Market<br>Zoning | July 8th, 2024<br>311<br>C3                                                                                |  |