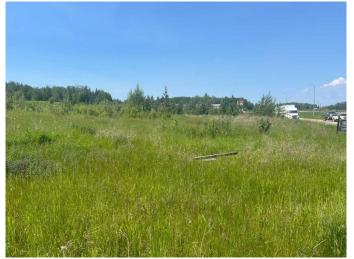

## \$565,500

0 Bedroom, 0.00 Bathroom, Land on 1.01 Acres

NONE, Slave Lake, Alberta

Here you have it, the commercial lot you have been searching for. With frontage onto Highway 2 at the Highway 88 junction this is the first commercial development that you see entering Slave Lake. Neighboring developments include a hotel, major restaurant chain, 2 bulk fuel stations, a ATV dealer, and a car wash. Providing easy access and full exposure to Highway 2 this property is the jewel in availability. It's all here, location, level lot, strong customer draw, and the chance to own it now. Pls check documents section of this listing for zoning and development permissions.

| Postal Code                             | T0G 2A3                                                                                                    |  |
|-----------------------------------------|------------------------------------------------------------------------------------------------------------|--|
| Amenities                               |                                                                                                            |  |
| Utilities                               | Electricity at Lot Line, Water At Lot Line, Natural Gas at Lot Line, Phone<br>At Lot Line, Sewer Available |  |
| Exterior                                |                                                                                                            |  |
| Lot Description                         | Cleared, Near Shopping Center, Level, Street Lighting, Open Lot, Rectangular Lot                           |  |
| Additional Information                  |                                                                                                            |  |
| Date Listed<br>Days on Market<br>Zoning | July 8th, 2024<br>311<br>C3                                                                                |  |