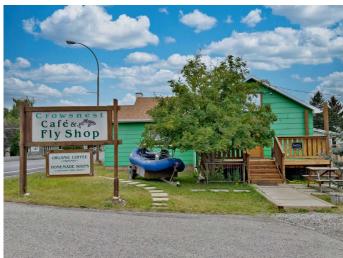

# \$545,000 - 8301 20 Avenue, Coleman

MLS® #A2148468

#### \$545,000

0 Bedroom, 0.00 Bathroom, Commercial on 0.00 Acres

NONE, Coleman, Alberta

Welcome to the Crowsnest Pass, your Rocky Mountain playground in South West Alberta! Excellent highway exposure with this established Cafe and Flyshop which has been operating in Coleman since 2004. Conveniently located with excellent exposure on a corner lot along Hwy 3, 15 mins to the BC/AB border, 2 hrs south of Calgary, and just minutes to the Crowsnest River. Other nearby rivers include Oldman/Livingston, Castle, Waterton river headwaters, and many other smaller streams and tributaries boasting Brown, Rainbow, Bull, and Cutthroat trout. The property is on 2 titled lots totalling 116' x 95', and zoned as Commercial drivethru C-2. Currently operating as a popular fly shop and cafe, the main floor serves this purpose very well, and the business portion is optional. There is a functional living suite in the basement of the building, which has a full kitchen and large bedroom. Carry on with this well established shop and cafe, or bring your own dreams to this amazing location in the Canadian Rocky mountains!