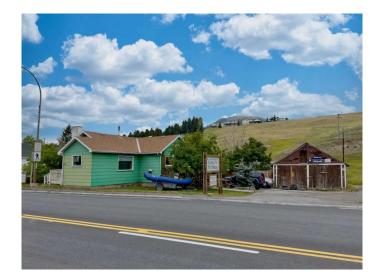

# \$545,000 - 8301 20 Avenue, Coleman

MLS® #A2148468

#### \$545,000

0 Bedroom, 0.00 Bathroom, Commercial on 0.00 Acres

NONE, Coleman, Alberta

Welcome to the Crowsnest Pass, your Rocky Mountain playground in South West Alberta! Excellent highway exposure with this established Cafe and Flyshop which has been operating in Coleman since 2004. Conveniently located with excellent exposure on a corner lot along Hwy 3, 15 mins to the BC/AB border, 2 hrs south of Calgary, and just minutes to the Crowsnest River. Other nearby rivers include Oldman/Livingston, Castle, Waterton river headwaters, and many other smaller streams and tributaries boasting Brown, Rainbow, Bull, and Cutthroat trout. The property is on 2 titled lots totalling 116' x 95', and zoned as Commercial drivethru C-2. Currently operating as a popular fly shop and cafe, the main floor serves this purpose very well, and the business portion is optional. There is a functional living suite in the basement of the building, which has a full kitchen and large bedroom. Carry on with this well established shop and cafe, or bring your own dreams to this amazing location in the Canadian Rocky mountains!