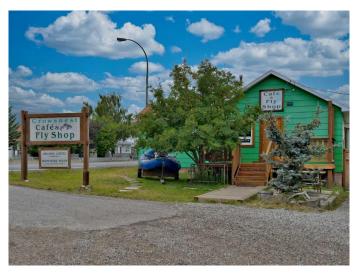

# \$545,000 - 8301 20 Avenue, Coleman

MLS® #A2148468

#### \$545,000

0 Bedroom, 0.00 Bathroom, Commercial on 0.00 Acres

NONE, Coleman, Alberta

Welcome to the Crowsnest Pass, your Rocky Mountain playground in South West Alberta! Excellent highway exposure with this established Cafe and Flyshop which has been operating in Coleman since 2004. Conveniently located with excellent exposure on a corner lot along Hwy 3, 15 mins to the BC/AB border, 2 hrs south of Calgary, and just minutes to the Crowsnest River. Other nearby rivers include Oldman/Livingston, Castle, Waterton river headwaters, and many other smaller streams and tributaries boasting Brown, Rainbow, Bull, and Cutthroat trout. The property is on 2 titled lots totalling 116' x 95', and zoned as Commercial drivethru C-2. Currently operating as a popular fly shop and cafe, the main floor serves this purpose very well, and the business portion is optional. There is a functional living suite in the basement of the building, which has a full kitchen and large bedroom. Carry on with this well established shop and cafe, or bring your own dreams to this amazing location in the Canadian Rocky mountains!