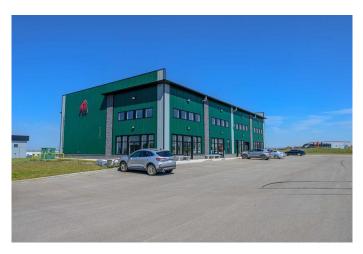

#### \$1,900,000

0 Bedroom, 0.00 Bathroom, Commercial on 2.58 Acres

Highway 43 West Industrial Park, Rural Grande Prairie No. 1, County of, Alberta

Newer nice sized industrial building on 2.58 acres on the north end of the city in the County. Features 8400 sqft on main floor and 2067 Sqft on the second floor which can be used for a number of different uses. Building was constructed so that you can add 4 over head doors to the south side of the building to change the adjust to your needs if required. Building is on municipal water and sewer, air conditioned, and has lots of leasehold improvements already including 2 - 2 piece bathrooms and two larger bathrooms with two showers in each one. Heating is propane and tanks are rented. Lots of paved parking and also offers more land to build another building if desired. This property offers lots of opportunity for many different uses, you can continue to lease it out, or eventually take it over when leases expire and make it your own. You won't be able to build for this price again and it features extra land available for building. Take a look at this option.

#### Exterior

| Roof         | Metal                                  |
|--------------|----------------------------------------|
| Construction | Metal Frame, Metal Siding, See Remarks |
| Foundation   | Poured Concrete                        |