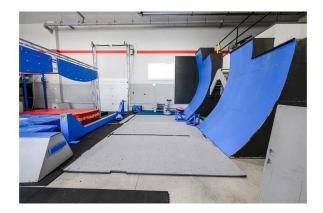

#### \$1,900,000

0 Bedroom, 0.00 Bathroom, Commercial on 2.58 Acres

Highway 43 West Industrial Park, Rural Grande Prairie No. 1, County of, Alberta

Newer nice sized industrial building on 2.58 acres on the north end of the city in the County. Features 8400 sqft on main floor and 2067 Sqft on the second floor which can be used for a number of different uses. Building was constructed so that you can add 4 over head doors to the south side of the building to change the adjust to your needs if required. Building is on municipal water and sewer, air conditioned, and has lots of leasehold improvements already including 2 - 2 piece bathrooms and two larger bathrooms with two showers in each one. Heating is propane and tanks are rented. Lots of paved parking and also offers more land to build another building if desired. This property offers lots of opportunity for many different uses, you can continue to lease it out, or eventually take it over when leases expire and make it your own. You won't be able to build for this price again and it features extra land available for building. Take a look at this option.