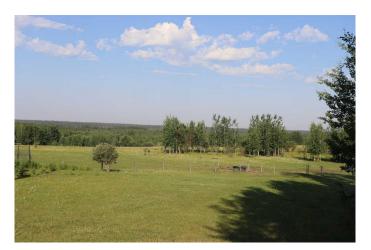

#### \$465,000

0 Bedroom, 0.00 Bathroom, Land on 151.02 Acres

NONE, Rural Yellowhead County, Alberta

Property fenced and cross fenced. Power and water well on property. Gas well revenue of \$2,650.00 annually. Property currently used for pasturing cows. Two approaches located on east side and north side of property. Ideal building site. Dug out. There is a about 80 acres cleared and used as grass pasture.