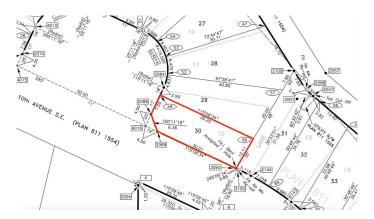

# \$48,750 - 144 10 Avenue Se, Drumheller

MLS® #A2148640

### \$48,750

0 Bedroom, 0.00 Bathroom, Land on 0.11 Acres

Bankview, Drumheller, Alberta

Residential lots for sale in Drumheller's newest subdivision of Hillsview! All of these lots offer full services including power, water, sewer and natural gas at the lot line. These lots are ready to built on. The neighborhood is surrounded by the badlands and well located to to downtown Drumheller and the Shops on Highway 9 South. There is the option to combine some of these lots to make your lot even bigger! Start getting your new home plans ready for the Hillsview subdivision today! Limited lots available, so come early to get your choice of lots! Buyer must fill out a development permit application sheet as part of the offer outlining what they will build, who their contractor is, and outline the timeline that starts substantial construction within 8 months and completes construction with 24 months. Offers must be left open for 3 weeks from the date submitted.

### **Community Information**

Address 144 10 Avenue Se

Subdivision Bankview

City Drumheller

County Drumheller

Province Alberta

Postal Code T0J 0Y6