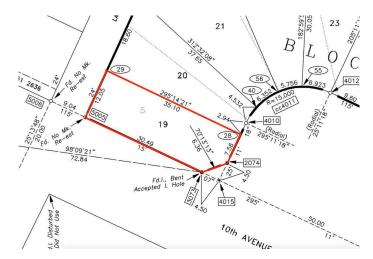

#### **Community Information**

Address 100 10 Avenue Se

Subdivision Bankview

City Drumheller

County Drumheller

Province Alberta

Postal Code T0J 0Y6

#### **Additional Information**

Date Listed July 11th, 2024

Days on Market 323

Zoning ND