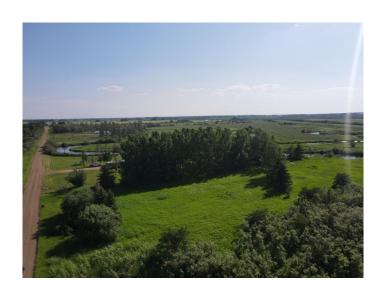

### \$59,900

0 Bedroom, 0.00 Bathroom, Land on 2.87 Acres

NONE, High Prairie, Alberta

2.87 acres a few minutes north of High Prairie on Range Road 171 where municipal water is available, power and natural gas. Be close to the West Prairie River and have close access to the Jack Pines. Call Text or email today to find out how you can purchase the property for your dream home build.