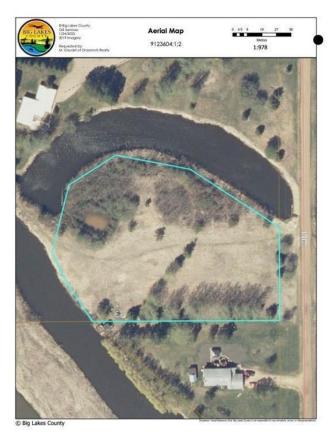

### \$59,900

0 Bedroom, 0.00 Bathroom, Land on 2.87 Acres

NONE, High Prairie, Alberta

2.87 acres a few minutes north of High Prairie on Range Road 171 where municipal water is available, power and natural gas. Be close to the West Prairie River and have close access to the Jack Pines. Call Text or email today to find out how you can purchase the property for your dream home build.

## **Community Information**

Address Range Road 171 Township 7

Subdivision NONE

City High Prairie

County Big Lakes County

Province Alberta
Postal Code T0G 1E0

100141 0040 100 11