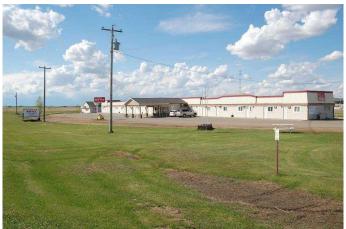

#### \$999,000

0 Bedroom, 0.00 Bathroom, Commercial on 5.55 Acres

NONE, Coronation, Alberta

40 ROOM & A SEPARATE HOUSE. OUT OF 40 ROOM, 11 KITCHENETTS. FACED ON HIGHWAY 12. EASY OPERATION. 5.5 ACERS AT THE INTERSECTION OF HIGHWAY 12 AND THE ENTRANCE OF THE TOWN. THERE IS A LOT OF POTENTIAL.

Built in 1975

MLS® # A2151513 Price \$999,000

Bathrooms 0.00 Acres 5.55 Year Built 1975

Type Commercial Sub-Type Hotel/Motel

Status Active