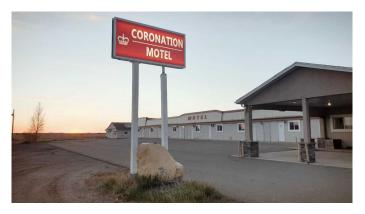

#### \$999,000

0 Bedroom, 0.00 Bathroom, Commercial on 5.55 Acres

NONE, Coronation, Alberta

40 ROOM & A SEPARATE HOUSE. OUT OF 40 ROOM, 11 KITCHENETTS. FACED ON HIGHWAY 12. EASY OPERATION. 5.5 ACERS AT THE INTERSECTION OF HIGHWAY 12 AND THE ENTRANCE OF THE TOWN. THERE IS A LOT OF POTENTIAL.

Built in 1975

MLS® # A2151513 Price \$999,000

Bathrooms 0.00 Acres 5.55 Year Built 1975

Type Commercial Sub-Type Hotel/Motel

Status Active