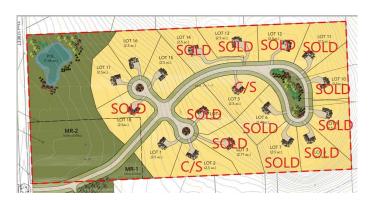

# \$515,000 - Lot 1, 16191 Hamilton Heights, Rural Foothills County

MLS® #A2155219

#### \$515,000

0 Bedroom, 0.00 Bathroom, Land on 2.51 Acres

N/A, Rural Foothills County, Alberta

Discover the perfect canvas for your dream home in the exceptional new community of Hamilton Heights. This stunning 2.5-acre lot offers breathtaking southwest-facing mountain views and is just minutes from the edge of Calgary.

### Exterior

| Lot Description Cul-De-S | Sac, Meadow, | Native Plants, | Pie Shaped L | ot, Sloped Down |
|--------------------------|--------------|----------------|--------------|-----------------|
|--------------------------|--------------|----------------|--------------|-----------------|