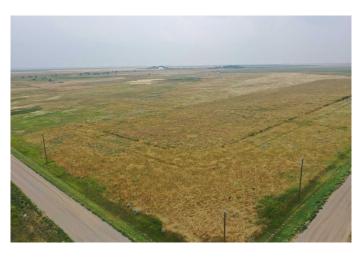

#### \$800,000

0 Bedroom, 0.00 Bathroom, Agri-Business on 0.00 Acres

NONE, Grassy Lake, Alberta

Located minutes south of Grassy Lake is this 151 acres of grassland. Perfect for building your dream home or running a few head of cattle. This is also located next to Sherburne Reservoir which is a great spot for fishing and water recreation.