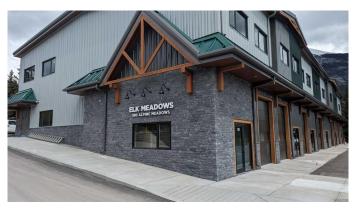

# **\$20 - 1204, 100 Alpine Meadows, Canmore**

MLS® #A2155909

#### \$20

0 Bedroom, 0.00 Bathroom, Commercial on 0.00 Acres

Elk Run, Canmore, Alberta

Elk Meadows is Canmore's newest warehouse development to showcase an updated Alpine architecture. With high exposure to Elk Run Boulevard and proximity to the Trans Canada Hwy it provides quick access to all parts of Canmore and surrounding areas. This building is well engineered using structural steel and concrete floors on two levels. The upper level of 2,372 sq ft has high 12' ceilings ideally suited for open space and active uses. Large windows give abundant natural light for admin and office operations. Extra power of 200A 208V is metered separately along with a full sprinkler system throughout. This is a great opportunity for office, studios, retail, pubs, training centers and pet care. A tenant improvement allowance is negotiable, Available Immediately!