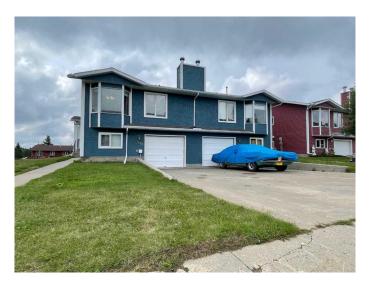

## \$194,900 - 107 Assiniboine Drive, Swan Hills

MLS® #A2156535

## \$194,900

4 Bedroom, 2.00 Bathroom, 2,000 sqft Residential on 0.17 Acres

NONE, Swan Hills, Alberta

Check out this well-maintained full duplex on top of the hill near the hospital! This is the perfect home for investors or those looking to live in one side and rent out the other. The main floor of each side has a living room with a wood-burning fireplace, kitchen, dining area, two large bedrooms, and a 4pc bathroom. Downstairs you will find a large family room area that walks out to the fully fenced backyard, and a combined laundry and mechanical room. With the attached garages, front parking stalls, and the back alley this property offers lots of parking. Don't miss out on this great opportunity!