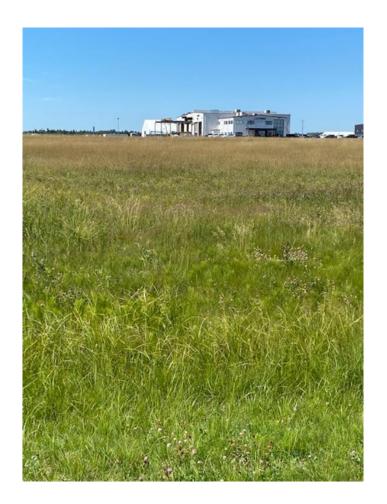

## \$199,000

0 Bedroom, 0.00 Bathroom, Land on 4.05 Acres

NONE, Whitecourt, Alberta

VENDOR SAYS BLOW IT OUT PRICE REDUCED BY 230,000. Prime 4.05 acre industrial parcel ready to build off highway 32 at the airport. Serviced with Town of Whitecourt water and sewer. Adjoining 4.06 acres also available at same price.