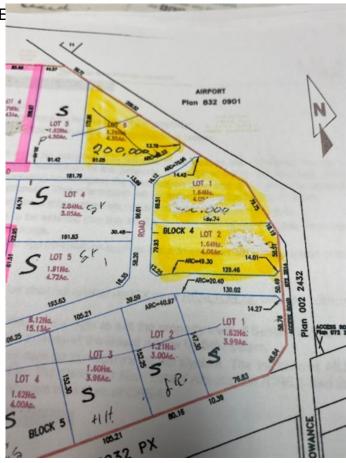

## \$199,000

0 Bedroom, 0.00 Bathroom, Land on 4.05 Acres

NONE, Whitecourt, Alberta

VENDOR SAYS BLOW IT OUT PRICE REDUCED BY 230,000. Prime 4.05 acre industrial parcel ready to build off highway 32 at the airport. Serviced with Town of Whitecourt water and sewer. Adjoining 4.06 acres also available at same price.

## **Community Information**

Address 1 Stockwell Road

Subdivision NONE

City Whitecourt

County Woodlands County

Province Alberta
Postal Code T7S 1N9